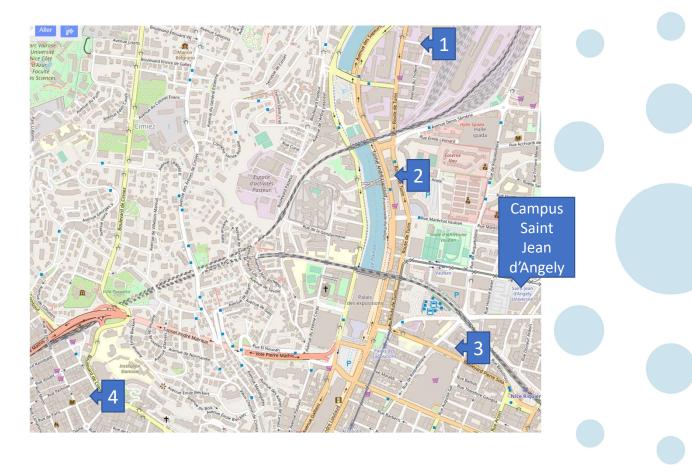

# III. EUR ELMI – Portail Economie Gestion

There are about 3000 students (included 25% of international students) at the EUR ELMI – Portail Economie Gestion.

Adress : Campus de St Jean d'Angely 1, 5 Rue du 22<sup>ème</sup> BCA, 06300 Nice