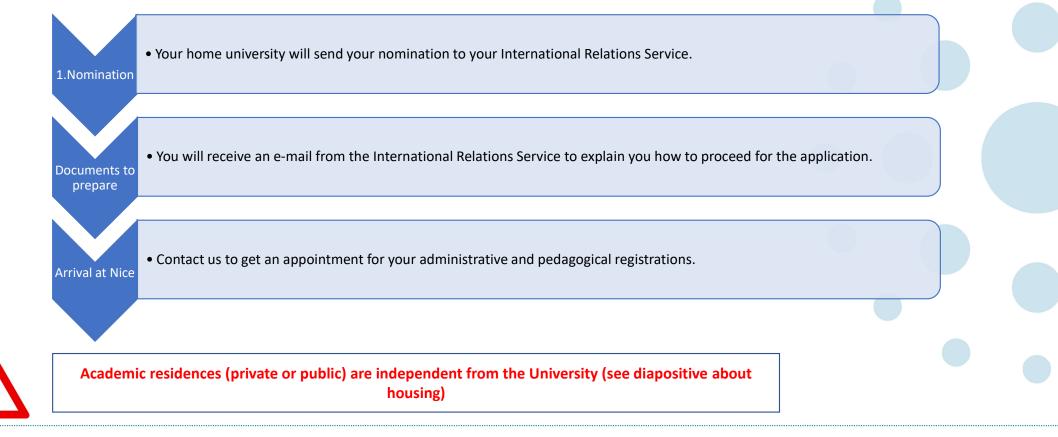

It replaces the *Université Nice Sophia Antipolis* since 1st january 2020.

It has establishments throughout the Alpes Maritimes:

- $\circ$  Nice
- Sophia Antipolis (Polytech, 25 km from Nice)
- $\circ$  Cannes
- $\circ$  Menton
- $\circ$  Grasse
- $\circ$  Marseille

#### <u>lt is :</u>

- 8 Postgraduate Schools of Reseach (EUR)
- 1 Universitairy Institute of Technology (IUT)
- 1 Faculty of Medecine
- 1 Institute of Business Administration (IAE)
- 1 Higher National Institute of Teaching and Education (INSPE)



# III. EUR ELMI – Portail Economie Gestion

There are about 3000 students (included 25% of international students) at the EUR ELMI – Portail Economie Gestion.

Adress : Campus de St Jean d'Angely 1, 5 Rue du 22<sup>ème</sup> BCA, 06300 Nice







# IV. Steps of your application





# V. Documents to provide

- Copy of « Lettre de nomination officielle sur un programme d'échange » from your home university
- Copy of the 2023-2024 student card or school certificate from the home university as soon as you get it
- « Fiche d'Identification de l'Etudiant Entrant» completed (sent by email by the International Relation Service of the Graduate School of Economics and Management)
- Application form « inscription administrative » completed ((sent by email by the International Relation Service of the Graduate School of Economics and Management)
- Copy of passport or identity card VALID or identity card VALID for UE citizens
- Transcript of Records
- Certification of level **B2** :
  - In French if you take courses in French
  - In English if you take courses in English
  -