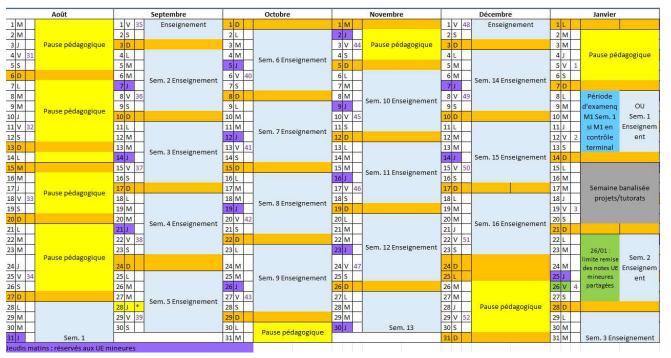

# XI. Academic calendar 2023-2024 - Provisional - First semester

- > Opening of the International Relations Service: 24 August
- > Start of the courses for the 1st semester: 4 September
- Start of the courses for the 2<sup>nd</sup> semester: 8 January

- Period of exams :
- Exams for the 1st semester : 8 January 13 January
- Exams for the 2<sup>nd</sup> semester : 2 May 7 May
- No second session for the TD, CC and CCI