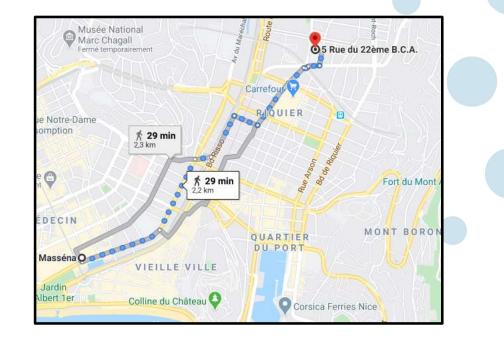

# III. EUR ELMI – Portail Economie Gestion

There are about 3000 students (included 25% of international students) at the EUR ELMI – Portail Economie Gestion.

Adress : Campus de St Jean d'Angely 1, 5 Rue du 22<sup>ème</sup> BCA, 06300 Nice